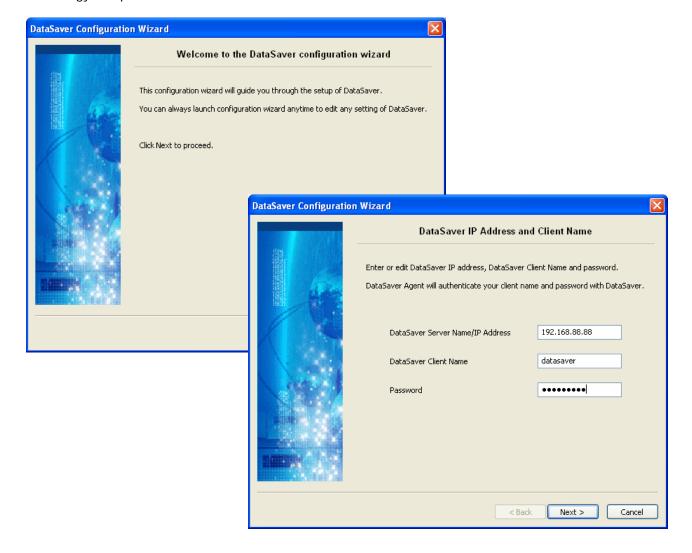

## **As Simple as 1-2-3!**

Other backup and recovery products usually have complicated steps normally requiring an IT expert to perform Bare Metal Restore. With the DataSaver, by performing just **3 simple steps**, you'll be back in business right away!

- 1. Enter your DataSaver IP address
- 2. Enter your client name and password
- 3. Choose your recovery point

And you'll be back in business in as little as 45 minutes! \* \* Recovery time based on 40GB hard disk drives 50% used

## Simple Setup & User Interface

Its simple setup and user interface makes the Datasaver very simple to use. It has no complex menus to navigate, allowing even a non-IT savvy person to easily utilize the DataSaver for data protection.